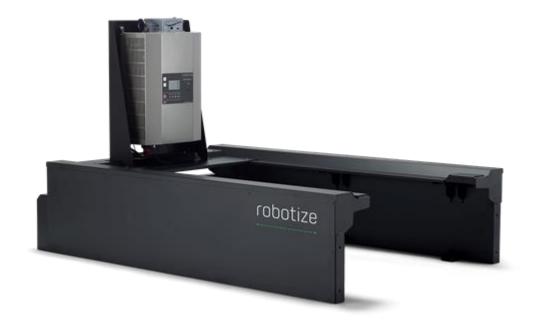

| Use                                                            |                          |
|----------------------------------------------------------------|--------------------------|
| Automatic charging station for GoPal                           |                          |
| Dimensions                                                     |                          |
| Length x Width x Height                                        | 1570 x 1054 x 372 mm     |
| Weight                                                         | 88 Kg                    |
| Electrical                                                     |                          |
| Supply voltage                                                 | 230 VAC                  |
| Line frequency                                                 | 50 Hz                    |
| Fuse current (min)                                             | 13 A                     |
| Power consumption                                              | 3000 W                   |
| WiFi connection                                                |                          |
| WiFi                                                           | 2,4 GHz 802.11n          |
| Environmental                                                  |                          |
| Operating temperature                                          | 0 – 45 °C                |
| Humidity                                                       | max. 95 % non-condensing |
| Recommended free robot working area in front of pallet station |                          |
| Working area                                                   | 3 x 3 m                  |